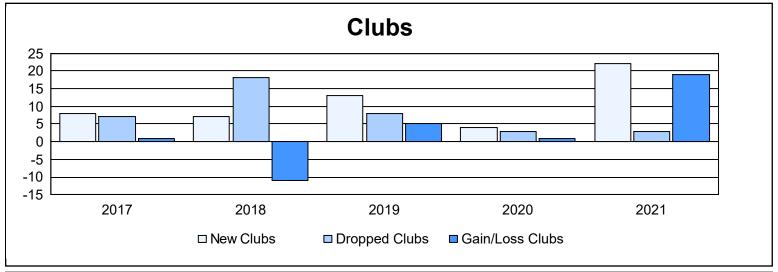

District 315B3 As of June 2021 Cumulative

| Year      | New<br>Clubs | Dropped<br>Clubs | Gain/<br>Loss<br>Clubs | New<br>Members | Charter<br>Members | Reinstate<br>Members | Transfer<br>Members | Total<br>Member<br>Added | Total<br>Members<br>Dropped | Gain/<br>Loss<br>Members |
|-----------|--------------|------------------|------------------------|----------------|--------------------|----------------------|---------------------|--------------------------|-----------------------------|--------------------------|
| 2016-2017 | 8            | 7                | 1                      | 137            | 193                | 10                   | 2                   | 342                      | 249                         | 93                       |
| 2017-2018 | 7            | 18               | -11                    | 234            | 229                | 77                   | 33                  | 573                      | 717                         | -144                     |
| 2018-2019 | 13           | 8                | 5                      | 173            | 297                | 73                   | 10                  | 553                      | 379                         | 174                      |
| 2019-2020 | 4            | 3                | 1                      | 85             | 110                | 23                   | 14                  | 232                      | 306                         | -74                      |
| 2020-2021 | 22           | 3                | 19                     | 763            | 594                | 48                   | 119                 | 1,524                    | 767                         | 757                      |
| Average   | 11           | 8                | 3                      | 278            | 285                | 46                   | 36                  | 645                      | 484                         | 161                      |