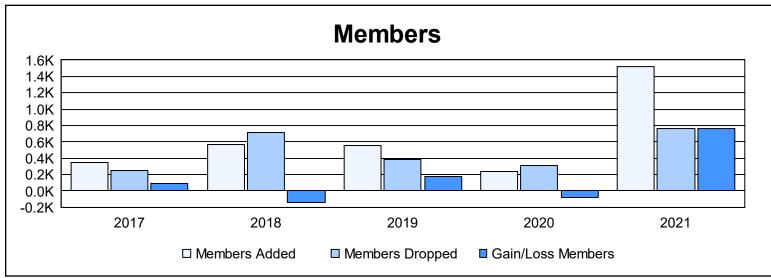

District 315B3 As of June 2021 Cumulative

| Year      | New<br>Clubs | Dropped<br>Clubs | Gain/<br>Loss<br>Clubs | New<br>Members | Charter<br>Members | Reinstate<br>Members | Transfer<br>Members | Total<br>Member<br>Added | Total<br>Members<br>Dropped | Gain/<br>Loss<br>Members |
|-----------|--------------|------------------|------------------------|----------------|--------------------|----------------------|---------------------|--------------------------|-----------------------------|--------------------------|
| 2016-2017 | 8            | 7                | 1                      | 137            | 193                | 10                   | 2                   | 342                      | 249                         | 93                       |
| 2017-2018 | 7            | 18               | -11                    | 234            | 229                | 77                   | 33                  | 573                      | 717                         | -144                     |
| 2018-2019 | 13           | 8                | 5                      | 173            | 297                | 73                   | 10                  | 553                      | 379                         | 174                      |
| 2019-2020 | 4            | 3                | 1                      | 85             | 110                | 23                   | 14                  | 232                      | 306                         | -74                      |
| 2020-2021 | 22           | 3                | 19                     | 763            | 594                | 48                   | 119                 | 1,524                    | 767                         | 757                      |
| Average   | 11           | 8                | 3                      | 278            | 285                | 46                   | 36                  | 645                      | 484                         | 161                      |